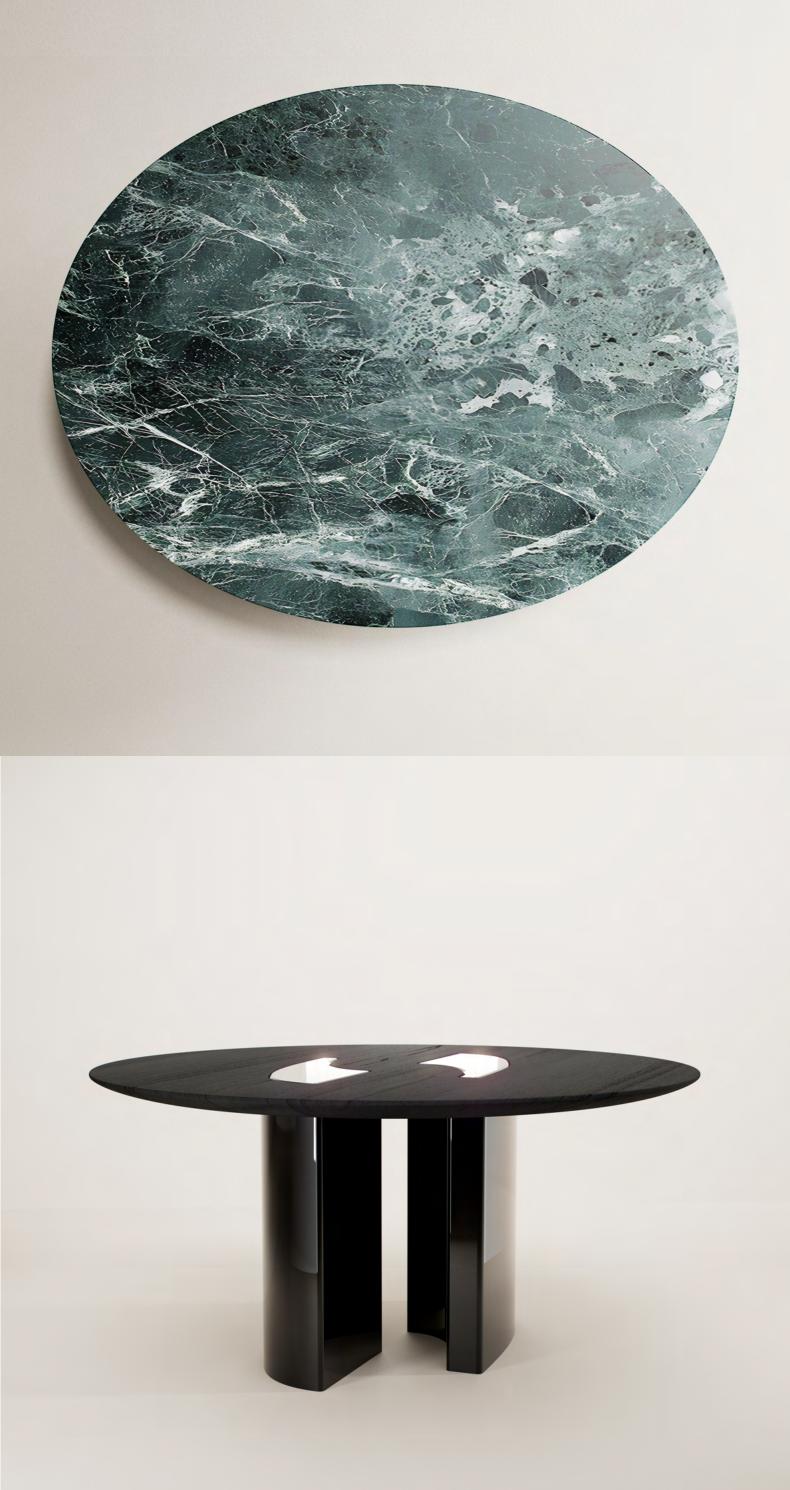

## **VERENA BRAUSCH**

ETERNEL 2.0 COFEE TABLE – VERT DES ALPES

ETERNEL SANS TEMPS DINING BLACK EDITION – BLACK OAK + PIANO LACQUER

ETERNEL SANS TEMPS DINING BLACK EDITION – BLACK OAK + PIANO LACQUER

All materials are selected according to specific standards and only the best materials are used. The collection ranges from the rarest marbles to the finest European woods. All materials are hand selected.