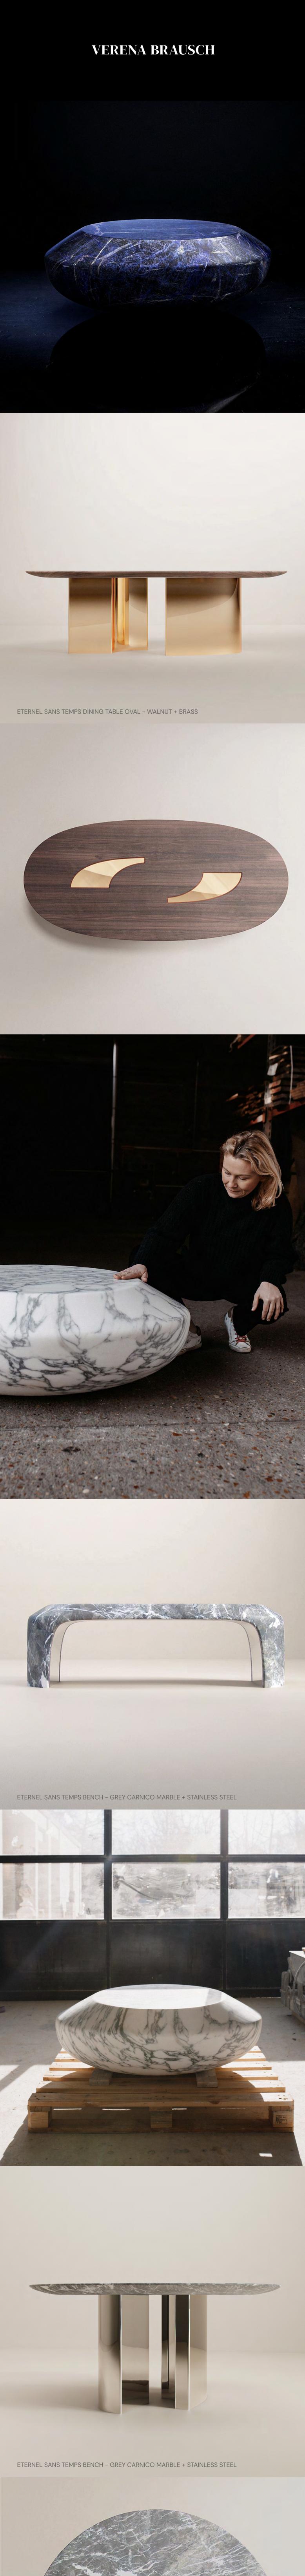

ODE TO THE UNIVERSE

The objects express the timelessness of being. The flowing straight lines, the exquisite materials as well as the clean and outstanding proportions are an ode to the universe. They are at once monuments to our primordial past and ethereal dispaches from an innovative future bespeaking the circularity of time and the mysteries of the universe. The collection is an ode to the riches of the world we know and a portal to places we have yet to discover.

All materials are selected according to specific standards and only the best materials are used. The collection ranges from the rarest marbles to the finest European woods. All

VERENA BRAUSCH